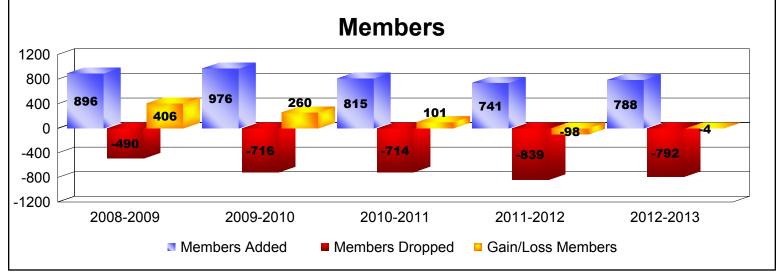

District 323 B As of June 2013 Cumulative

| Year      | New<br>Clubs | Dropped<br>Clubs | Gain/<br>Loss<br>Clubs | New<br>Members | Charter<br>Members | Reinstate<br>Members | Transfer<br>Members | Total<br>Member<br>Added | Total<br>Members<br>Dropped | Gain/<br>Loss<br>Members |
|-----------|--------------|------------------|------------------------|----------------|--------------------|----------------------|---------------------|--------------------------|-----------------------------|--------------------------|
| 2008-2009 | 5            | -3               | 2                      | 720            | 140                | 33                   | 3                   | 896                      | -490                        | 406                      |
| 2009-2010 | 8            | -5               | 3                      | 670            | 233                | 61                   | 12                  | 976                      | -716                        | 260                      |
| 2010-2011 | 3            | -6               | -3                     | 659            | 118                | 25                   | 13                  | 815                      | -714                        | 101                      |
| 2011-2012 | 0            | -7               | -7                     | 694            | 0                  | 38                   | 9                   | 741                      | -839                        | -98                      |
| 2012-2013 | 3            | -6               | -3                     | 622            | 69                 | 91                   | 6                   | 788                      | -792                        | -4                       |
| Average   | 4            | -5               | -2                     | 673            | 112                | 50                   | 9                   | 843                      | -710                        | 133                      |