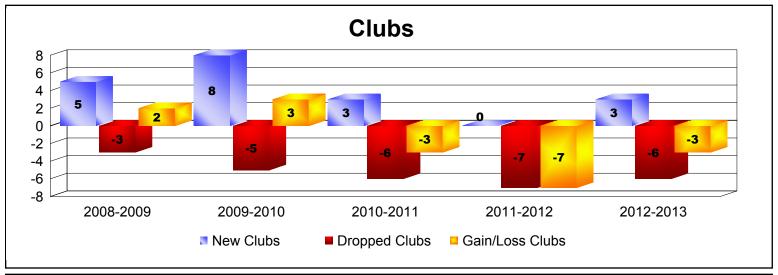

District 323 B As of June 2013 Cumulative

| Year      | New<br>Clubs | Dropped<br>Clubs | Gain/<br>Loss<br>Clubs | New<br>Members | Charter<br>Members | Reinstate<br>Members | Transfer<br>Members | Total<br>Member<br>Added | Total<br>Members<br>Dropped | Gain/<br>Loss<br>Members |
|-----------|--------------|------------------|------------------------|----------------|--------------------|----------------------|---------------------|--------------------------|-----------------------------|--------------------------|
| 2008-2009 | 5            | -3               | 2                      | 720            | 140                | 33                   | 3                   | 896                      | -490                        | 406                      |
| 2009-2010 | 8            | -5               | 3                      | 670            | 233                | 61                   | 12                  | 976                      | -716                        | 260                      |
| 2010-2011 | 3            | -6               | -3                     | 659            | 118                | 25                   | 13                  | 815                      | -714                        | 101                      |
| 2011-2012 | 0            | -7               | -7                     | 694            | 0                  | 38                   | 9                   | 741                      | -839                        | -98                      |
| 2012-2013 | 3            | -6               | -3                     | 622            | 69                 | 91                   | 6                   | 788                      | -792                        | -4                       |
| Average   | 4            | -5               | -2                     | 673            | 112                | 50                   | 9                   | 843                      | -710                        | 133                      |